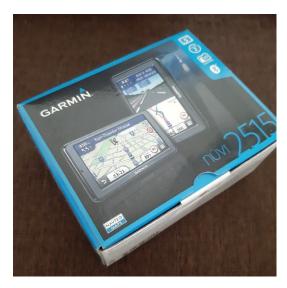

#### 23) Garmin Sat Nav

Nuvi 2515, needs updating but works well, complete with fixings.

Reserve £3