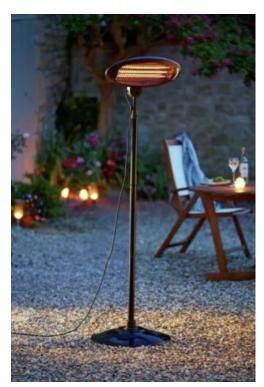

#### 25) Patio Heater

2kw garden patio heater, stand and cables. Unused in its unopened box. Unwanted gift.

Reserve £20