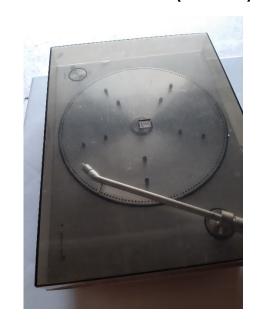

#### 18) Bang & Olufson Beogram 1202 record turntable (1972-74)

Brushed satin metal base. SP14 Cartridge needle. In tip top condition together with connection cables to amplifier (not included)

Ref GR1202 type 5237 Serial number 125991 SIGN

Reserve £50 (estimated value £160 plus)