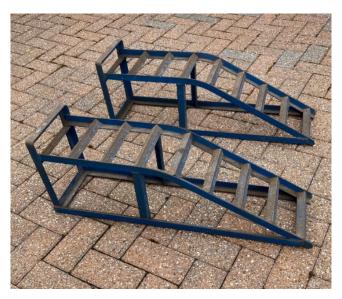

## 6) Metal Plant Stand

Outsunny 3 Tier metal plant stand. 220 X 30X 114 cm



Reserve £5

#### 7) "Splash" Style Bowl



Believed to be Dartington

Reserve £5

### 8) Butler and Wilson Owl Brooch



9) The chair transforms to an occasional single bed in one movement. Ideal for visitors. Fully reclinable back. Dark brown material with matching cushion. Swivel base. Very attractive.

Size 70cm wide 72cm deep 92cm tall, opens out to 190cm







Reserve £5

#### 10) Classic wing chair. Green material with Queen Anne front legs.

Size 90cm tall, 76cm wide 76cm deep



Reserve £5

### 11) Home Made Wooden Sledge (115 cm X 45cm)





Reserve £1

### 12) Retro Coffee Table with tile top (57cm X 50cm X 43cm high)



Reserve £5

### 13) Car Ramps (Surface rust but sound) (25cm high X 80cm long)



#### 14) Computer Projector

Very compact computer projector complete with cushioned carry case, connections and power cord. NEC Model VT48.





Reserve £20

#### 15) Metal Christmas Tree.



Dark brown metal Christmas Tree. Branches slot in and out of trunk, which unscrews into 3 sections, for easy assembly and storage. Height 164cms, width 70 cms and depth 70cms at widest point

Reserve £3

#### 16) Knitting Bag with Mini Knitted Animal Books



Knitting bag with side pocket. Length 41cms, width 8cms, depth 8 cms. Set of 3 Mini Knitted Animal Books by Sachiyo Ishii - Mini Knitted Woodland, Mini Knitted Farmyard and Mini Knitted Safari.

Reserve £5

#### 17) Cross Stitch Kits and Aida



9 unopened cross stitch kits and roll of aida (50.8cms x 61cms). All complete and 'as new'.

Reserv