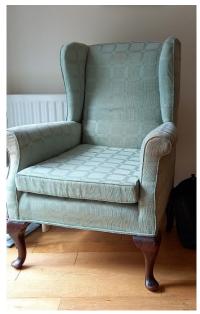

#### 10) Classic wing chair. Green material with Queen Anne front legs.

Size 90cm tall, 76cm wide 76cm deep

Reserve £5