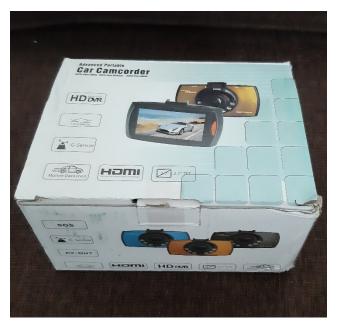

#### 22) Car Camcorder

Camcorder complete with cables and fittings. Working well. Digital video camera, voice recorder and still camera. 'Steady' focus.