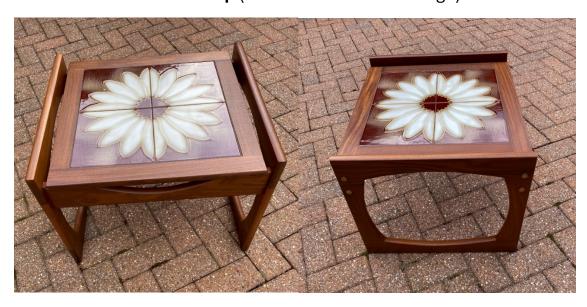

omplete with inner tent, poles, tent pegs etc.

No reserve, estimated value £20

### 6) Metal Plant Stand

Outsunny 3 Tier metal plant stand. 220 X 30X 114 cm



Reserve £5

#### 7) "Splash" Style Bowl



Believed to be Dartington

Reserve £5

### 8) Butler and Wilson Owl Brooch



9) The chair transforms to an occasional single bed in one movement. Ideal for visitors. Fully reclinable back. Dark brown material with matching cushion. Swivel base. Very attractive.

Size 70cm wide 72cm deep 92cm tall, opens out to 190cm







Reserve £5

#### 10) Classic wing chair. Green material with Queen Anne front legs.

Size 90cm tall, 76cm wide 76cm deep



Reserve £5

### 11) Home Made Wooden Sledge (115 cm X 45cm)





Reserve £1

### 12) Retro Coffee Table with tile top (57cm X 50cm X 43cm high)



Reserve £5

### 13) Car Ramps (Surface rust but sound) (25cm high X 80cm long)



#### 14) Computer Projector

Very compact computer projector complete with cushioned carry case, connections and power cord. NEC Model VT48.





Reserve £20

#### 15) Metal Christmas Tree.



Dark brown metal Christmas Tree. Branches slot in and out of trunk, which unscrews into 3 sections, for easy assembly and storage. Height 164cms, width 70 cms and depth 70cms at widest point

Reserve £3

#### 16) Knitting Bag with Mini Knitted Animal Books



Knitting bag with side pocket. Length 41cms, width 8cms, depth 8 cms. Set of 3 Mini Knitted Animal Books by Sachiyo Ishii - Mini Knitted Woodland, Mini Knitted Farmyard and Mini Knitted Safari.

Reserve £5

#### 17) Cross Stitch Kits and Aida



9 unopened cross