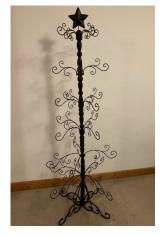

#### 15) Metal Christmas Tree.

Dark brown metal Christmas Tree. Branches slot in and out of trunk, which unscrews into 3 sections, for easy assembly and storage. Height 164cms, width 70 cms and depth 70cms at widest point

Reserve £3