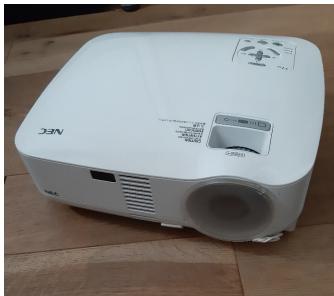

#### 14) Computer Projector

Very compact computer projector complete with cushioned carry case, connections and power cord. NEC Model VT48.

Reserve £20