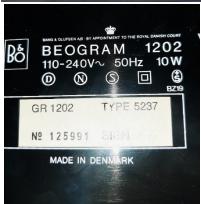

#### 18) Bang & Olufson Beogram 1202 record turntable (1972-74)

Brushed satin metal base. SP14 Cartridge needle. In tip top condition together with connection cables to amplifier (not included)

Ref GR1202 type 5237 Serial number 125991 SIGN

Reserve £50 (estimated value £160 plus)