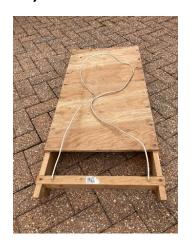

alue £20-£30

#### 5) Gelert Tornado 4 Man Tent



Four-man tent, only used twice, complete with inner tent, poles, tent pegs etc.

No reserve, estimated value £20

### 6) Metal Plant Stand

Outsunny 3 Tier metal plant stand. 220 X 30X 114 cm



Reserve £5

#### 7) "Splash" Style Bowl



Believed to be Dartington

Reserve £5

### 8) Butler and Wilson Owl Brooch



9) The chair transforms to an occasional single bed in one movement. Ideal for visitors. Fully reclinable back. Dark brown material with matching cushion. Swivel base. Very attractive.

Size 70cm wide 72cm deep 92cm tall, opens out to 190cm







Reserve £5

#### 10) Classic wing chair. Green material with Queen Anne front legs.

Size 90cm tall, 76cm wide 76cm deep



Reserve £5

### 11) Home Made Wooden Sledge (115 cm X 45cm)





Reserve £1

### 12) Retro Coffee Table with tile top (57cm X 50cm X 43cm high)



Reserve £5

### 13) Car Ramps (Surface rust but sound) (25cm high X 80cm long)



#### 14) Computer Projector

Very compact computer projector complete with cushioned carry case, connections and power cord. NEC Model VT48.





Reserve £20

#### 15) Metal Christmas Tree.



Dark brown metal Christmas Tree. Branches slot in and out of trunk, which unscrews into 3 sections, for easy assembly and storage. Height 164cms, width 70 cms and depth 70cms at widest point

Reserve £3

#### 16) Knitting Bag with Mini Knitted Animal Books



Knitting bag with side pocket. Length 41cms, width 8cms, depth 8 cms. Set of 3 Mini Knitted Animal Books by Sachiyo Ishii - Mini Knitted Woodland, Mini Knitted Farmyard and Mini K