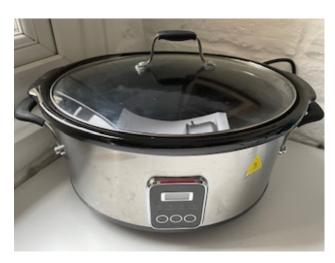

#### 1) John Lewis Slow cooker model JLSC458.

Used once, Slow cooker cookbook included.

6 Ltr, H29.7 x W46 x D26.3cm Dishwasher safe some parts, Stainless steel, 4 programmes Low-Med-High-Warm Power 280W, Weight 6.3kg

Estimated value £20