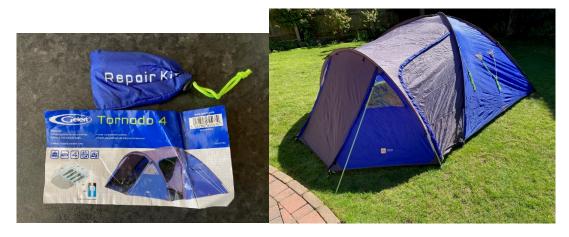

#### 5) Gelert Tornado 4 Man Tent

Four-man tent, only used twice, complete with inner tent, poles, tent pegs etc.

No reserve, estimated value £20