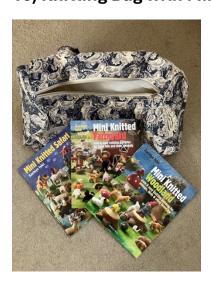

#### 16) Knitting Bag with Mini Knitted Animal Books

Knitting bag with side pocket. Length 41cms, width 8cms, depth 8 cms. Set of 3 Mini Knitted Animal Books by Sachiyo Ishii - Mini Knitted Woodland, Mini Knitted Farmyard and Mini Knitted Safari.

Reserve £5