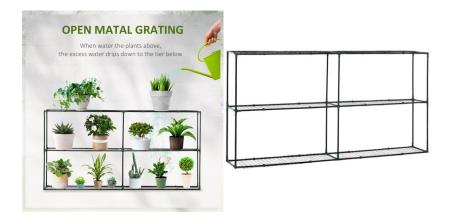

### 6) Metal Plant Stand

Outsunny 3 Tier metal plant stand. 220 X 30X 114 cm

Reserve £5