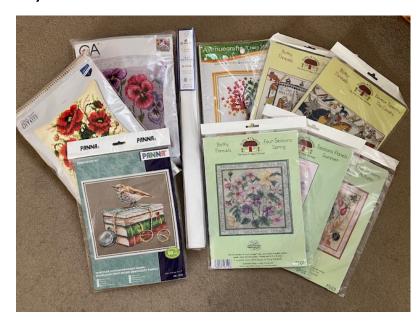

#### 17) Cross Stitch Kits and Aida

9 unopened cross stitch kits and roll of aida (50.8cms x 61cms). All complete and 'as new'.

Reserve £10