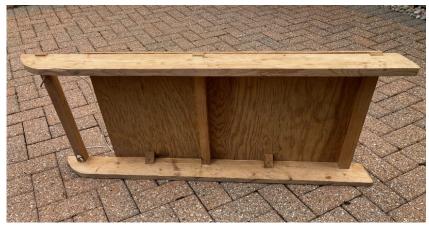

ue £20-£30

#### 5) Gelert Tornado 4 Man Tent



Four-man tent, only used twice, complete with inner tent, poles, tent pegs etc.

No reserve, estimated value £20

### 6) Metal Plant Stand

Outsunny 3 Tier metal plant stand. 220 X 30X 114 cm



Reserve £5

#### 7) "Splash" Style Bowl



Believed to be Dartington

Reserve £5

### 8) Butler and Wilson Owl Brooch



9) The chair transforms to an occasional single bed in one movement. Ideal for visitors. Fully reclinable back. Dark brown material with matching cushion. Swivel base. Very attractive.

Size 70cm wide 72cm deep 92cm tall, opens out to 190cm







Reserve £5

#### 10) Classic wing chair. Green material with Queen Anne front legs.

Size 90cm tall, 76cm wide 76cm deep



Reserve £5

### 11) Home Made Wooden Sledge (115 cm X 45cm)





Reserve £1

### 12) Retro Coffee Table with tile top (57cm X 50cm X 43cm high)



Reserve £5

### 13) Car Ramps (Surface rust but sound) (25cm high X 80cm long)



#### 14) Computer Projector

Very compact computer projector complete with cushioned carry case, connections and power cord. NEC Model VT48.





Reserve £20

#### 15) Metal Christmas Tree.



Dark brown metal Christmas Tree. Branches slot in and out of trunk, which unscrews into 3 sections, for easy assembly and storage. Height 164cms, width 70 cms and depth 70cms at widest point

Reserve £3

#### 16) Knitting Bag with Mini Knitted Animal Books



Knitting bag with side pocket. Length 41cms, width 8cms, depth 8 cms. Set of 3 Mini Knitted Animal Books by Sachiyo Ishii - Mini Knitted Woodland, Mini Knitted Farmyard and Mini Kni