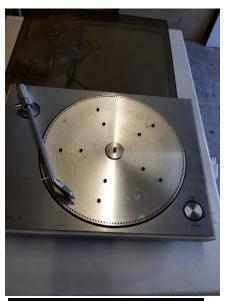

#### 18) Bang & Olufson Beogram 1202 record turntable (1972-74)

Brushed satin metal base. SP14 Cartridge needle. In tip top condition together with connection cables to amplifier (not included)

Ref GR1202 type 5237 Serial number 125991 SIGN

Reserve £50 (estimated value £160 plus)