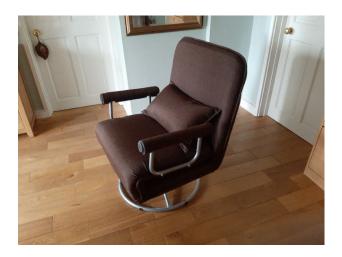

### 8) Butler and Wilson Owl Brooch

9) The chair transforms to an occasional single bed in one movement. Ideal for visitors. Fully reclinable back. Dark brown material with matching cushion. Swivel base. Very attractive.

Size 70cm wide 72cm deep 92cm tall, opens out to 190cm

Reserve £5