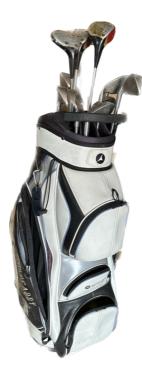

# 3) Golf Bag and Ping Clubs

Motocaddy golf bag, Plus Ping Golf clubs, Driver, 3 wood, 5 wood, Irons 3,4,5,6,7,8,9, PW

Reserve £10, estimated value £200