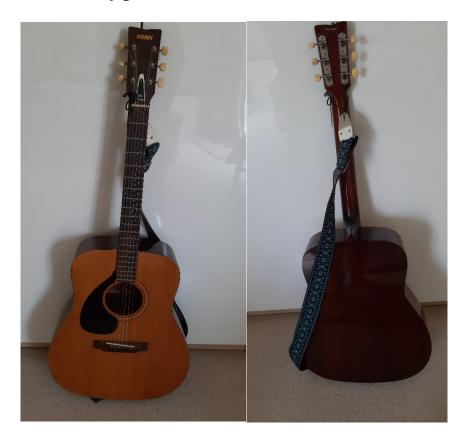

### 19) Classical style guitar, stringed with strap and carry case.

Yamaha model FG-140. Very good condition.

Reserve £10