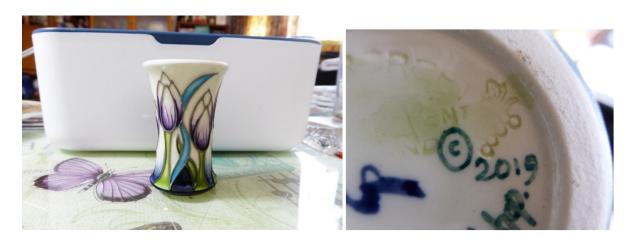

#### 2) Moorcroft Ceramic

This item is a miniature, it's about 2 inches high. This particular item is ""A TRIAL" that is, before they go into general production, they will try out a few variations on the same theme, and either at the end scrap the idea completely, or ( and this is the most usual), chose what is considered to be the best of the bunch.

This particular item shows crocuses, It has the price tag underneath £130, and underneath that (it's almost off completely) the date mark (a butterfly, listed as being 2017) plus the Moorcroft mark, also the fact that it is a trial item, & other marks. These on a miniature tend to be somewhat squashed as the base is barely half an inch across..

More information about Moorcroft at <a href="https://www.moorcroft.com/about\_us">https://www.moorcroft.com/about\_us</a>