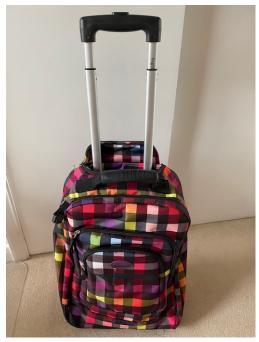

### 20) Small Travel Bag

Small Travel bag. 14 ins x 22 ins, three compartments

Reserve £5