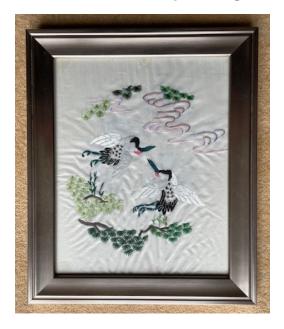

# 30) Chinese hand embroidered picture in frame and a painting on silk in frame

No Reserve