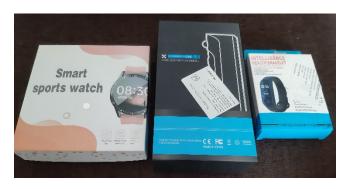

#### 24) Electronic Assortment

Wifi door bell/camera (similar to RING bell) Japanese with cables.

Smart sports watch - heart monitor/pace counter. Japanese Intelligence Health Bracelet - Japanese- watch/pacer (not tried)