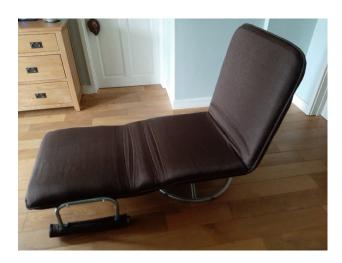

### 8) Butler and Wilson Owl Brooch

9) The chair transforms to an occasional single bed in one movement. Ideal for visitors. Fully reclinable back. Dark brown material with matching cushion. Swivel base. Very attractive.

Size 70cm wide 72cm deep 92cm tall, opens out to 190cm

Reserve £5