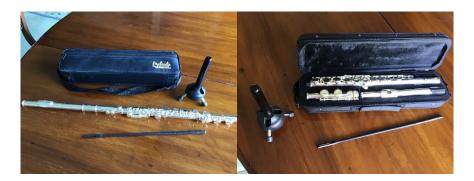

the same theme, and either at the end scrap the idea completely, or ( and this is the most usual), chose what is considered to be the best of the bunch.

This particular item shows crocuses, It has the price tag underneath £130, and underneath that (it's almost off completely) the date mark (a butterfly, listed as being 2017) plus the Moorcroft mark, also the fact that it is a trial item, & other marks. These on a miniature tend to be somewhat squashed as the base is barely half an inch across..

More information about Moorcroft at <a href="https://www.moorcroft.com/about\_us">https://www.moorcroft.com/about\_us</a>



# 3) Golf Bag and Ping Clubs



Motocaddy golf bag, Plus Ping Golf clubs, Driver, 3 wood, 5 wood, Irons 3,4,5,6,7,8,9, PW

Reserve £10, estimated value £200

### 4) Flute



No reserve, estimated value £20-£30

#### 5) Gelert Tornado 4 Man Tent



Four-man tent, only used twice, complete with inner tent, poles, tent pegs etc.

No reserve, estimated value £20

### 6) Metal Plant Stand

Outsunny 3 Tier metal plant stand. 220 X 30X 114 cm



Reserve £5

#### 7) "Splash" Style Bowl



Believed to be Dartington

Reserve £5

### 8) Butler and Wilson Owl Brooch



9) The chair transforms to an occasional single bed in one movement. Ideal for visitors. Fully reclinable back. Dark brown material with matching cushion. Swivel base. Very attractive.

Size 70cm wide 72cm deep 92cm tall, opens out to 190cm







Reserve £5

#### 10) Classic wing chair. Green material with Queen Anne front legs.

Size 90cm tall, 76cm wide 76cm deep



Reserve £5

### 11) Home Made Wooden