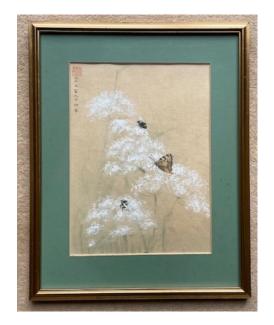

# 30) Chinese hand embroidered picture in frame and a painting on silk in frame

No Reserve