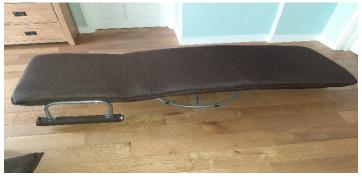

### 8) Butler and Wilson Owl Brooch

9) The chair transforms to an occasional single bed in one movement. Ideal for visitors. Fully reclinable back. Dark brown material with matching cushion. Swivel base. Very attractive.

Size 70cm wide 72cm deep 92cm tall, opens out to 190cm

Reserve £5