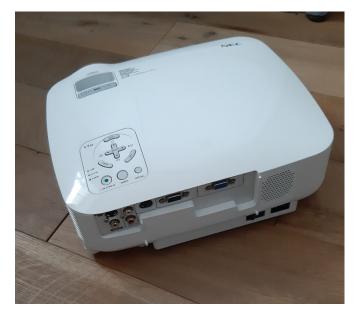

#### 14) Computer Projector

Very compact computer projector complete with cushioned carry case, connections and power cord. NEC Model VT48.

Reserve £20