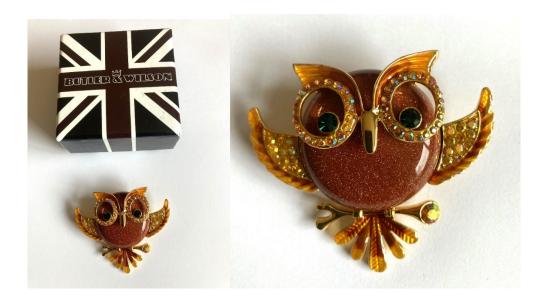

### 8) Butler and Wilson Owl Brooch

9) The chair transforms to an occasional single bed in one movement. Ideal for visitors. Fully reclinable back. Dark brown material with matching cushion. Swivel base. Very attractive.